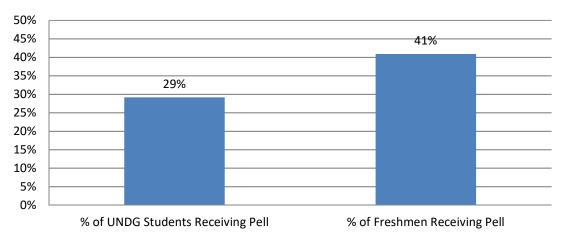

## Fall 2015 Student Financial Aid Survey: Pell Recipients Submitted to IPEDS Winter 2017

|                         | All Undergraduate Students         |                       |                         |                           |  |
|-------------------------|------------------------------------|-----------------------|-------------------------|---------------------------|--|
|                         | UNDG Students Receiving            | Total UNDG Student    | % of UNDG Students      | AVG. Pell Amount for Pell |  |
|                         | Pell                               | Enrollment            | Receiving Pell          | Recipients                |  |
| Federal Pell Recipients | 1043                               | 3576                  | 29%                     | \$4,523                   |  |
|                         | All First-Time, Full-Time Freshmen |                       |                         |                           |  |
|                         |                                    | Total Freebran Cabort | % of Freshmen Receiving | AVG. Pell Amount for      |  |

|                         |                         |                       | % OF Freshmen Receiving | AVG. Pell Allount for |
|-------------------------|-------------------------|-----------------------|-------------------------|-----------------------|
|                         | Freshmen Receiving Pell | Total Freshmen Cohort | Pell                    | Freshmen Recipients   |
| Federal Pell Recipients | 368                     | 900                   | 41%                     | \$4,596               |

## Fall 2015 Undergraduate Students Receiving Pell Grants